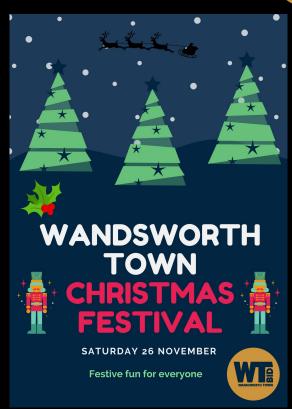

SPONSOR THE
WANDSWORTH TOWN CHRISTMAS FESTIVAL
SATURDAY, 26 NOVEMBER 2022

## Be part of something special

The Wandsworth Town Christmas Festival returns on 26 November, and this year visitors can enjoy...

- A festive market at Ram Quarter
- The Christmas light switch-on at Southside Piazza
- Festive fun along Old York Road
- Snow Kingdom at Backyard Cinema
- A Christmas quiz at the library
- A Christmas service at All Saints Church
- Family fun at Southside